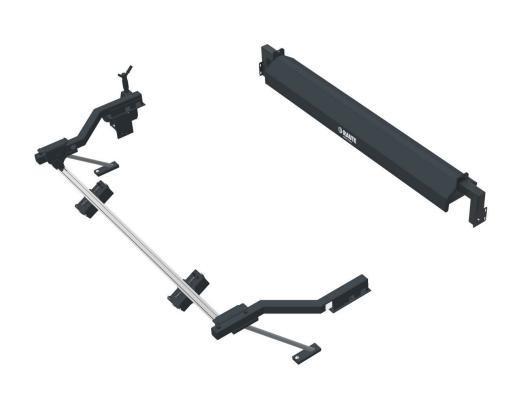

### Block Centering Analyzers for Veneer Peeling

# MAKE THE MOST OF WOOD WITH INTELLIGENT BLOCK CENTERING

## Maximize veneer recovery and face veneer production

Optimizing block centering is one of the first steps to maximize raw material utilization. Precise laser scanning increases veneer recovery significantly. With block centering analyzer, you can increase veneer recovery up to 15 % with the same amount of raw material. With accurate block centering, it is possible to produce up to 20 % more face veneer. All these key benefits lead to the same thing – increased profit.

 Put automation and machine vision in full use with R7-Series and master your productivity with high speed.