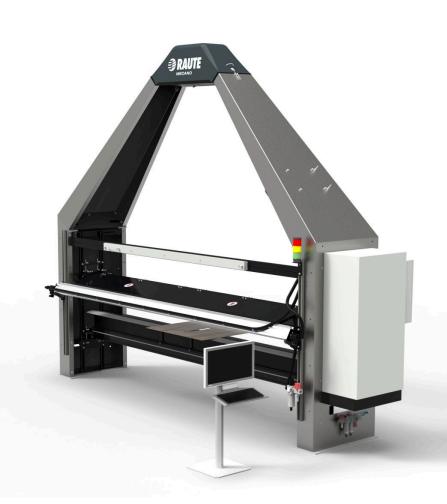

Visual analyzers are utilized for controlling the clipper and making the clipping decisions based on pre-defined grading rules. Visual analyzers detect the best possible clipping point and pass the information to the clipper to execute the cut.

There are many visual analyzers to choose from:

- When you want capacity that can be upgraded effortlessly and a line that allows modernization through processspecific updates, R5-Series is your solution.
- Put automation and machine vision in full use with R7-Series and master your productivity with high speed.