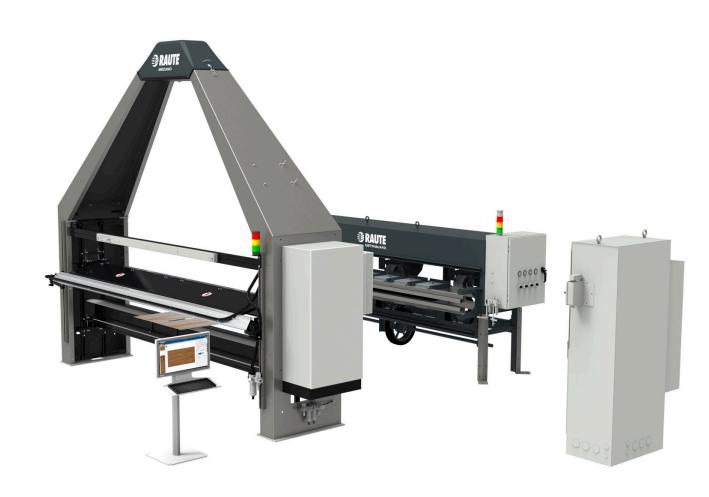

## Visual, moisture, and strength analysis in one compact unit

Equipping the veneer drying line with visual, moisture, and strength analyzers provides you with highly valuable data about the drying process and veneer quality. This combined data helps you improve your entire production process and optimize the drying result. This leads to higher profit, energy savings, high raw material recovery, and better quality end products.

Raute R7 series visual, moisture and strength analyzer is for the most demanding grading needs:

 Put automation and machine vision in full use with R7-Series and master your productivity with high speed.