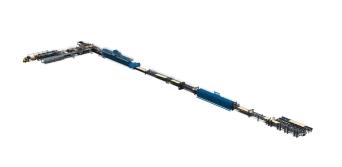

## LVL Lay-up and Pressing Line R5

The perfect solution to start the LVL production

| Operators on the Line        | 3     |
|------------------------------|-------|
| Capacity up to (m3/h)        | 6     |
| Daylight No. (max)           | 2     |
| Daylight opening (max)(mm)   | 150   |
| Product Thickness Range (mm) | 15-75 |
| Veneer sizes (ft)            | 8x4   |
| Line widths available (m)    | 1.2   |
| LVL length (max)             | 14    |
| Veneer grades                | 4     |
| Parallel Ply (LVL-P)         | •     |
| Cross Ply (LVL-C)            | •     |
| Phenolic resin glue          | •     |