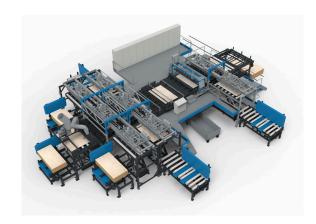

## Plywood Lay-up Line R5

## **BENEFITS**

- Capacity up to 13 000 veneer sheets per 8h work shift
- Save up to 25% in glue consumption
- Gentle veneer handling brings savings in raw material usage
- Flexibility in handling different size veneer sheets

## **TECHNICAL DETAILS**

|                                 |                                   | Vacuum Box | Gripper   |
|---------------------------------|-----------------------------------|------------|-----------|
| Operators on the Line           |                                   | 2          | 2         |
| Veneer Pairing                  | No                                |            |           |
| Gluing Method                   | Curtain Coating / Liquid Extruder |            |           |
| Installed power (kW)            |                                   | 250        | 138       |
| Tailored Plywood Size Available |                                   |            | •         |
| Glue spread (g/m2) min.         |                                   | 120        | 120       |
| Plywood sizes                   |                                   | 4x8, 5x10  | 4x8, 5x10 |
| Capacity up to (sheets/8h)      |                                   | 14000      | 11000     |