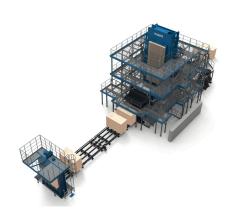

## **Plywood Pressing Line R5**

## **BENEFITS**

- The shortest press open time in the market increases capacity
- Up to 40 openings for large capacity
- Easy to use press user interface