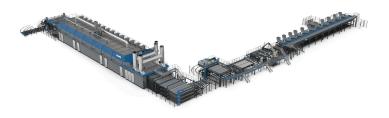

## Veneer Drying Line R7





## BENEFITS

- Save 15% in energy consumption/m3 produced veneer
- Increase drying capacity by 10%
- Zero emissions of VOC is achieved with R7-series dryers
- Just one operator is needed to run this drying line

| Veneer thickness (mm)                       | 0,6 - 4 |
|---------------------------------------------|---------|
| Heat Energy Consumption (KWh/m3 Dry Veneer) | 400     |
| Stainless Steel Skins                       | •       |
| Drying Time (min)*                          | 2.89    |
| Make-up Air Valves                          | •       |
| Smoke extraction cells                      | •       |
| Sealant cells                               | •       |
| Optimized heating system                    | •       |
| Exhaust Air Blower                          | •       |
| Mist