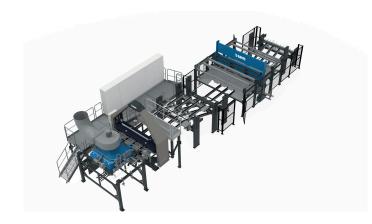

## Veneer Patching Line R5

## **BENEFITS**

- over 4 million patches are made daily with Raute patching technology
- no over patching saves up to 10% in number of patches needed
- speed 50 patches/min
- highest retention with solid wood butterfly patches
- only one operator

## **TECHNICAL DETAILS**

| Veneer thickness (mm)                                                       | 1.1 – 5          |
|-----------------------------------------------------------------------------|------------------|
| Operators on the Line                                                       | 1                |
| Manual stacking                                                             | •                |
| Installed power (kW)                                                        | 125              |
| Veneer size variation (ft)                                                  | 4x4 - 8x8 - 8x13 |
|                                                                             |                  |
| Defect detection camera                                                     | XX               |
| Defect detection camera  Capacity up to (veneers/h with avg. 10patch/sheet) | XX<br>600        |