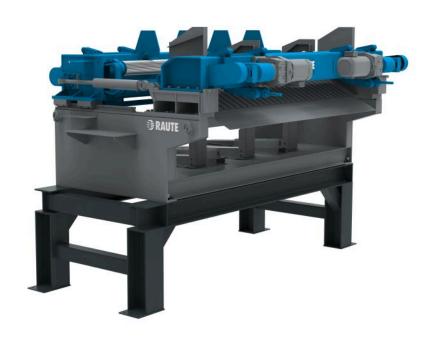

# Block Round-up Lathe R3 - for small diameter blocks

Block Round-up Lathe R3 is designed especially for use as part of the spindleless Veneer Peeling Line R3, but can also operate as a standalone round-up lathe.

This robust Nordic design round-up lathe is perfect for utilizing small diameter blocks with reasonable investment. The standard round-up lathes fit your needs with three different size models: 4/3 ft, 5/4 ft and 8 ft. The lathe is operated by one operator.

## **Technical specifications**

| Block Diameter (mm)          | 90 - 450 |
|------------------------------|----------|
| Block Cycle time up to (pcs) | 6        |
| Block length nom. (ft)       | 3 - 8    |