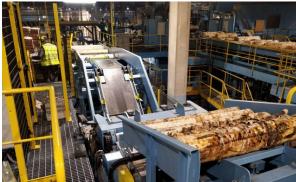

#### Block chargers - optimal centering improves veneer recovery

Block charger is the start of your veneer, plywood or LVL manufacturing process and determines its effectiveness. If block centering is not optimized, you will permanently lose the opportunity to maximize the yield and full sheet recovery from your raw material.

Accurate laser scanning together with optimal block centering algorithms ensure recovery and maximize the amount of high-quality face veneer. Proper centering adapts to any block: different shapes and sizes, curved blocks and varied diameters.