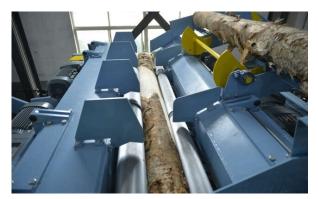

# Block Round-up Lathe R3 - for small diameter blocks

Block Round-up Lathe R3 is designed especially for use as part of the spindleless Veneer Peeling Line R3, but can also operate as a standalone round-up lathe.

This robust Nordic design round-up lathe is perfect for utilizing small diameter blocks with reasonable investment. The standard round-up lathes fit your needs with three different size models: 4/3 ft, 5/4 ft and 8 ft. The lathe is operated by one operator.

Raute laser centering solutions in our R5 and R7-Series peeling utilize automated centering. Its patented autocalibration maintains centering accuracy improving yield in continuous operation.

Round-up lathe is an efficient method for centering straight, small diameter blocks. Raute R3-Series peeling line utilizes a manual round-up lathe before veneer peeling to peel off bark and round the blocks.