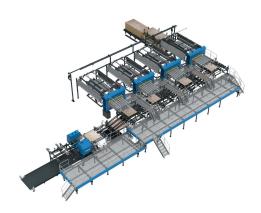

## **Veneer Scarf-Jointing Line R5**

## **BENEFITS**

- Best quality on the market
- · Small installation space needed
- One operator needed
- Strong joints

## **TECHNICAL DETAILS**

| Veneer thickness (mm)           | 1,2 – 3,6 |
|---------------------------------|-----------|
| Operators on the Line           | 1         |
| Capacity up to (m3/h)           | 30        |
| Joints/8h up to                 | 10000     |
| Line Speed (m/s)                | 1,0       |
| Feeding speed (pcs/min) max     | 25        |
| Veneer infeed Length up to (mm) | 2600      |
| End Product Length Up To (mm)   | 4200      |
| Stack Height outfeed (mm)       | 1200      |
| Number of presses               | 4         |
| Adjustable bevel length, (mm)   | 20-25     |
| Veneer infeed Width up to (mm)  | 2600      |