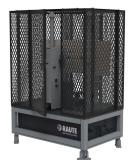

## Panel Bending Tester - Offline

Works as the perfect tool for panel quality control for beding testing, panel stiffness measuring and panel strength measuring

## **TECHNICAL DETAILS**

|                         | Panel Bending Tester - Offline |
|-------------------------|--------------------------------|
| Length (in/mm)          | 128 / 3251                     |
| Width (in/mm)           | 63 / 1600                      |
| Height (in/mm)          | 116/2946                       |
| Mass (lbs/kg)           | 2,300/1045                     |
| Min. Clearances (in/mm) | 145x97x72 / 3683x2464x1829     |
| Panel size (ft)         | 4x4                            |
| Panel Thickness (in/mm) | [1/4 – 1 1/8] / [7-28]         |