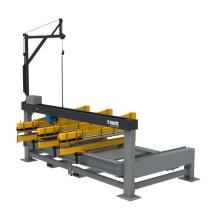

## **Panel Performance Tester - Offline**

Proved to be the perfect solution for the panel quality control for Static load testing and impact load testing.

## **TECHNICAL DETAILS**

|                         | Panel Performance Tester - Offline |
|-------------------------|------------------------------------|
| Length (in/mm)          | 58/1473                            |
| Width (in/mm)           | 39/990                             |
| Height (in/mm)          | 81 / 2057                          |
| Mass (lbs/kg)           | 2,900 / 1 315                      |
| Min. Clearances (in/mm) | 130x87x81/3302x2210x2057           |
| Panel size (ft)         | 4x4                                |
| Panel Thickness (in/mm) | [1/4 - 1 1/8] / [7-28]             |