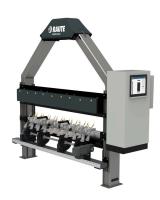

## Veneer Visual and Moisture Analyzers R5 - Lay-up

Analyzer with a high-accuracy camera system and industrial light system, ensuring correct visual quality and moisture for hot pressing, minimizing the risk of delamination and rejected end products.

## **TECHNICAL DETAILS**

|                                          | Dark      | Open      |
|------------------------------------------|-----------|-----------|
| Veneer thickness (mm)                    | 0.5 – 4.2 | 0.5 – 4.2 |
| Available sizes (ft)                     | 4 - 8     | 4 - 8     |
| Grading accuracy                         | >95%      | >95%      |
| Moisture Sensors (pcs)                   | 8 - 16    | 8 - 16    |
| Moisture Range (mc)                      | 5% - 20%  | 5% - 20%  |
| Moisture Accuracy (mc)                   | ±3%       | ±3%       |
| Open defects (e.g. Hole, Fishtail)       | •         | •         |
| Dark defects (e.g. Dark wane, Dark knot) |           |           |