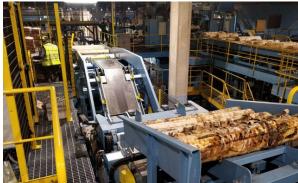

#### Block chargers - optimal centering improves veneer recovery

Block charger is the start of your veneer, plywood or LVL manufacturing process and determines its effectiveness. If block centering is not optimized, you will permanently lose the opportunity to maximize the yield and full sheet recovery from your raw material.

Accurate laser scanning together with optimal block centering algorithms ensure recovery and maximize the amount of high-quality face veneer. Proper centering adapts to any block: different shapes and sizes, curved blocks and varied diameters.