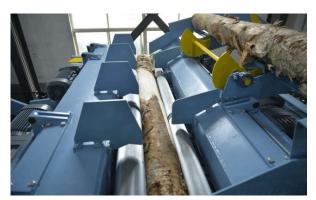

Raute laser centering solutions in our R5 and R7-Series peeling utilize automated centering. Its patented autocalibration maintains centering accuracy improving yield in continuous operation.

Round-up lathe is an efficient method for centering straight, small diameter blocks. Raute R3-Series peeling line utilizes a manual round-up lathe before veneer peeling to peel off bark and round the blocks.