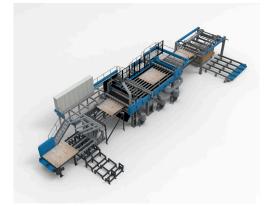

## Face Veneer Composing Line R7

Maximize face veneer recovery with the most advanced technology on the market, that meets even the most demanding needs for composed face veneer quality.

## BENEFITS

- Only one operator needed
- Maximized face veneer recovery through accurate defect detection and clipping
- The strongest and invisible face grade joints in the world
- Up to 20% face veneer recovery compared to other technologies