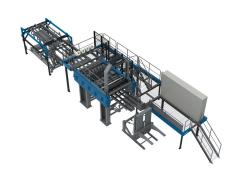

## **Green Veneer Composing Line R7**

Automate the collection of randoms and compose them into full sheets with strong joints that don't break in drying. Analyzers maximize green veneer recovery.

## **BENEFITS**

- Up to 5% better drying process efficiency through full sheet handling
- · Only one operator needed
- Up to 4% better veneer recovery
- · The strongest joints in the world

## **TECHNICAL DETAILS**

|                                       | R7-5ft      | R7-8ft      |
|---------------------------------------|-------------|-------------|
| Veneer thickness (mm)                 | 1,2 - 3,6   | 1,2 - 3,6   |
| Operators on the Line                 | 1           | 1           |
| Installed power (kW)                  | 60          | 70          |
| Line Speed up to (m/min)              | 45          | 45          |
| Capacity, (length meter/h)            | 390         | 375         |
| Veneer Visual Analyzer R7 – Composing |             | •           |
| Minimum random width (mm)             | 150         | 150         |
| Composed sheet width (mm)             | 1000 - 4500 | 1000 - 4500 |