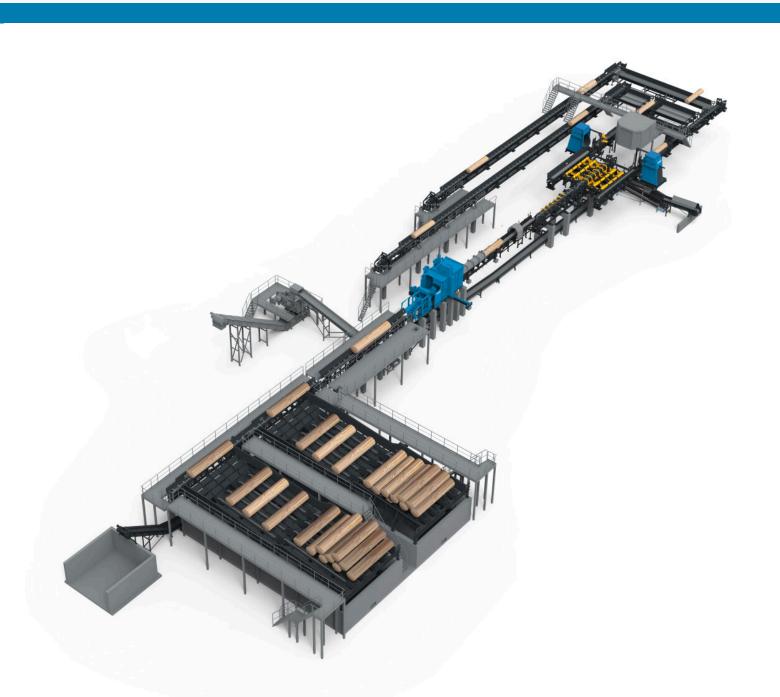

# Log Cutting Line R7 PERFECT FOR ANY LOG.

## The fully automated and agile log cutting line

The Raute Log Cutting Line R7 is the most sophisticated and agile log cutting solution on the market. The pendulum saw makes cutting the various sized logs into desired size blocks possible, so this is the only cutting solution you need. It even comes with a block debarking which gives you the 2-in-1 solution to your veneer production process. This Log cutting line R7 is the one you want on your woodyard.

The Raute's Nordic design Log Cutting Line R7 is constructed with solid, high-quality parts and assured with years of knowledge and experience. The fully automated line gives you the maximum capacity of 10 logs with a maximum diameter of 800 mm per minute. For this line, it doesn't matter how long and how thick logs are fed to the line, this handles them all.

## **Technical specifications**

| Operators on the Line        | 0         |
|------------------------------|-----------|
| Block Cycle time up to (pcs) | 13        |
| Block length nom. (ft)       | 3 - 11    |
| Annual capacity up to (m3)   | 400000    |
| Log diameter (mm)            | 130 - 800 |
| Log length up to (m)         | 15        |
| Metal detector               | •         |
| 3D scanner                   | •         |
| X-ray                        | •         |
| Debarker                     | •         |
| Side product handling        | •         |
| Operating temperature        | -40 - +40 |