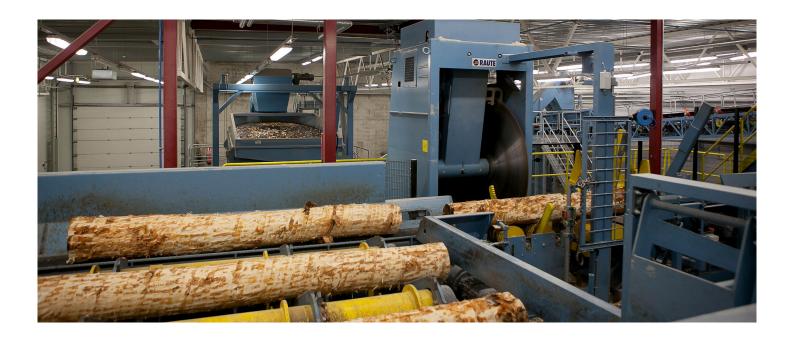

## The fully automated and agile log cutting line

The Raute Log Cutting Line R7 is the most sophisticated and agile log cutting solution on the market. The pendulum saw makes cutting the various sized logs into desired size blocks possible, so this is the only cutting solution you need. It even comes with a block debarking which gives you the 2-in-1 solution to your veneer production process. This Log cutting line R7 is the one you want on your woodyard.

The Raute's Nordic design Log Cutting Line R7 is constructed with solid, high-quality parts and assured with years of knowledge and experience. The fully automated line gives you the maximum capacity of 10 logs with a maximum diameter of 800 mm per minute. For this line, it doesn't matter how long and how thick logs are fed to the line, this handles them all.