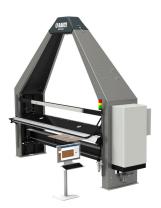

## Veneer Visual Analyzer R7 - Drying

High accuracy color camera based analyzer with multiple optimization features to optimize the grading process.