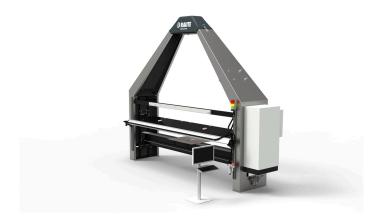

## Veneer Visual Analyzer R7 - Patching

Accurate visual analyzer for defect detection and patching optimization.

## **TECHNICAL DETAILS**