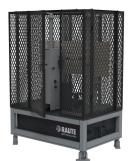

## Panel Bending Tester - Offline

Works as the perfect tool for panel quality control for beding testing, panel stiffness measuring and panel strength measuring

## **TECHNICAL DETAILS**

|                         | Panel Bending Tester - Offline |
|-------------------------|--------------------------------|
| Length (in/mm)          | 128 / 3251                     |
| Width (in/mm)           | 63 / 1600                      |
| Height (in/mm)          | 116/2946                       |
| Mass (lbs/kg)           | 2,300/1045                     |
| Min. Clearances (in/mm) | 145x97x72 / 3683x2464x1829     |
| Panel size (ft)         | 4x4                            |
| Panel Thickness (in/mm) | [1/4 – 1 1/8] / [7-28]         |