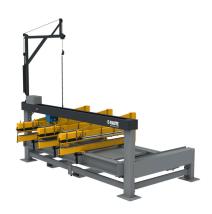

## Panel Performance Tester - Offline

Proved to be the perfect solution for the panel quality control for Static load testing and impact load testing.

## **TECHNICAL DETAILS**

|                         | Panel Performance Tester - Offline |
|-------------------------|------------------------------------|
| Length (in/mm)          | 58 / 1473                          |
| Width (in/mm)           | 39 / 990                           |
| Height (in/mm)          | 81 / 2057                          |
| Mass (lbs/kg)           | 2,900 / 1 315                      |
| Min. Clearances (in/mm) | 130x87x81 / 3302x2210x2057         |
| Panel size (ft)         | 4x4                                |
| Panel Thickness (in/mm) | [1/4 - 1 1/8] / [7-28]             |