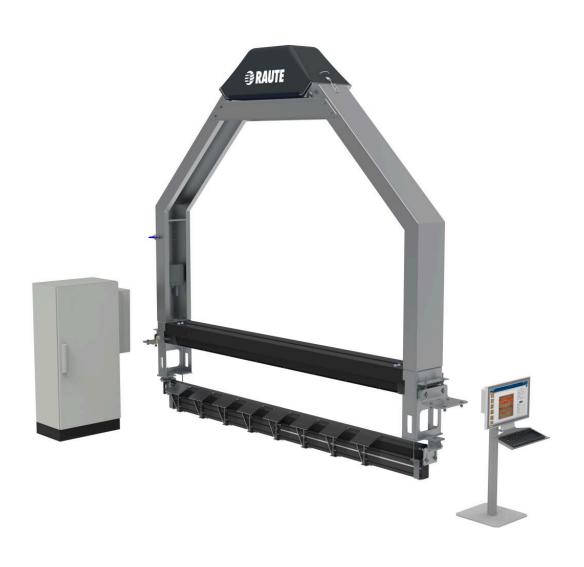

## Smart clipping enables making the most of your veneer sheets

Visual analyzers detect the geometrical features and the defects of the veneer sheet. The best possible clipping point is defined by the analyzer and the information is forwarded to the composer to execute the cut. The clipping decisions are based on pre-defined grading rules.

Different visual analyzers are suited for different composer types. The R7 series analyzer is suitable for all composer types ranging from face to core composers. It offers all available optimization features combined with the best imaging methods. The R5 series analyzer is suitable for core veneer composing.

There are many visual analyzers to choose from:

- When you want capacity that can be upgraded effortlessly and a line that allows modernization through processspecific updates, R5-Series is your solution.
- Put automation and machine vision in full use with R7-Series and master your productivity with high speed.