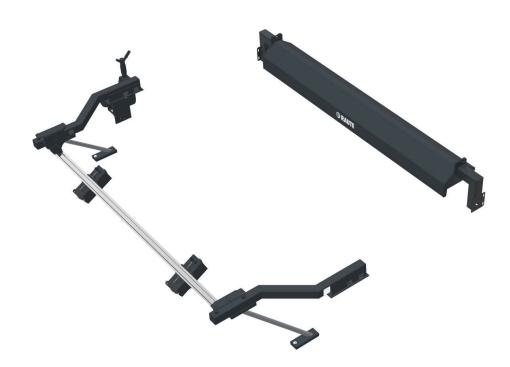

Block Centering Analyzers for Veneer Peeling

# MAKE THE MOST OF WOOD WITH INTELLIGENT BLOCK CENTERING

# Maximize veneer recovery and face veneer production

Optimizing block centering is one of the first steps to maximize raw material utilization. Precise laser scanning increases veneer recovery significantly. With block centering analyzer, you can increase veneer recovery up to 15 % with the same amount of raw material. With accurate block centering, it is possible to produce up to 20 % more face veneer. All these key benefits lead to the same thing – increased profit.