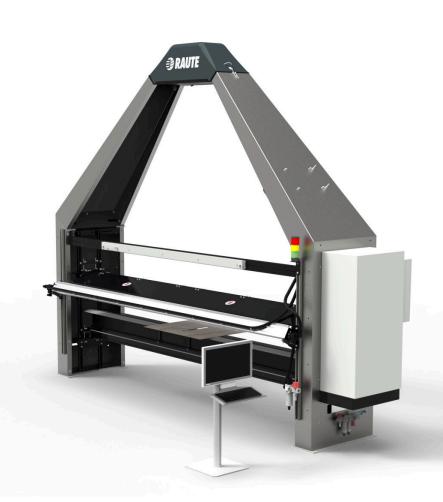

Visual analyzers are utilized for controlling the clipper and making the clipping decisions based on pre-defined grading rules. Visual analyzers detect the best possible clipping point and pass the information to the clipper to execute the cut.

There are many visual analyzers to choose from:

- When you want capacity that can be upgraded effortlessly and a line that allows modernization through processspecific updates, R5-Series is your solution.
- Put automation and machine vision in full use with R7-Series and master your productivity with high speed.