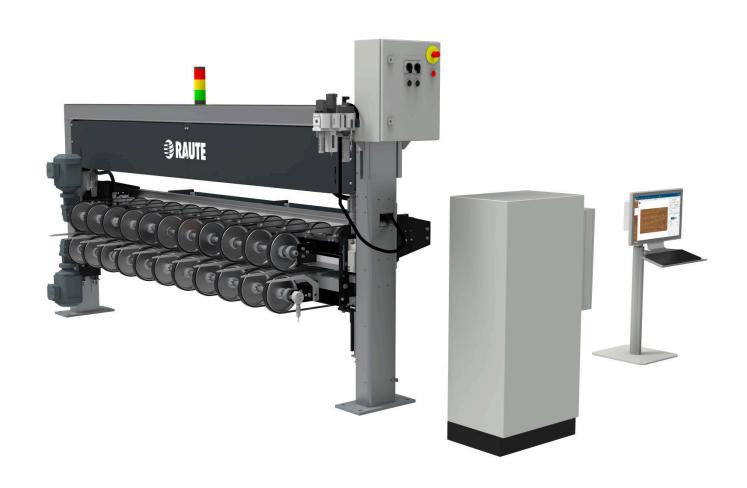

## Veneer Moisture Analyzer R7 - Drying

## Get the full benefits of accurate moisture analysis

Veneer Moisture Analyzer R7 (formerly known as Mecano MVA) utilizes microwave technology to measure moisture through the veneer sheet, not just on the surface of the sheet. The measurement accuracy of the analyzer enables allowing higher moisture contents for the dried veneer sheets because the need for margins is minimized. This improves dryer capacity and veneer quality without causing risks for panel blow outs at the hot press.

As basic features, Veneer Moisture Analyzer R7 defines both peak and average moisture of the sheet. Furthermore, it offers advanced features for moisture analysis which allow you to define different moisture content for different areas of the sheet. This enables higher average moisture content for the dried veneer to improve veneer quality and drying capacity.

## **Technical specifications**

| Veneer thickness (mm)          | 0.5 – 4.2 |
|--------------------------------|-----------|
| Available sizes (ft)           | 5 - 10    |
| Moisture Range (mc)            | 0 – 40%   |
| Sensors (pcs)                  | 16 - 24   |
| Maximum moisture accuracy (mc) | ±0.5%     |