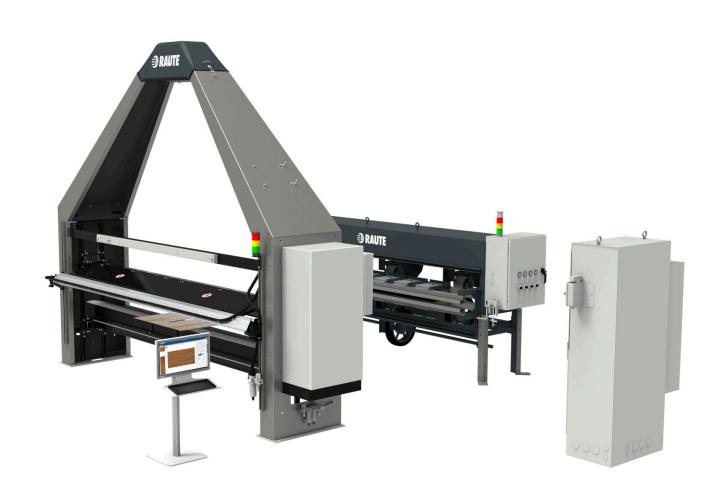

## Visual, moisture, and strength analysis in one compact unit

Equipping the veneer drying line with visual, moisture, and strength analyzers provides you with highly valuable data about the drying process and veneer quality. This combined data helps you improve your entire production process and optimize the drying result. This leads to higher profit, energy savings, high raw material recovery, and better quality end products.

Raute R7 series visual, moisture and strength analyzer is for the most demanding grading needs:

 Put automation and machine vision in full use with R7-Series and master your productivity with high speed.