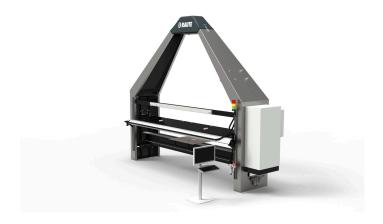

## Veneer Visual Analyzer R7 - Patching

Accurate visual analyzer for defect detection and patching optimization.

## BENEFITS

- Maximize face veneer recovery
- Improve veneer quality
- Maximize the patching line capacity and efficiency

|                                           | Surface   | Micro     | Color     |
|-------------------------------------------|-----------|-----------|-----------|
| Veneer thickness (mm)                     | 0.5 – 4.2 | 0.5 – 4.2 | 0.5 – 4.2 |
| Available sizes (ft)                      | 5 - 10    | 5 - 10    | 5 - 10    |
| Grading accuracy                          | >95%      | >95%      | >95%      |
| Color defects (e.g. Knot, wane)           | •         | •         | •         |
| Micro defects (e.g. Crack, pin hole)      | •         | •         | •         |
| Surface defects (e.g. Roughness, overlap) | •         | •         | •         |

## **TECHNICAL DETAILS**