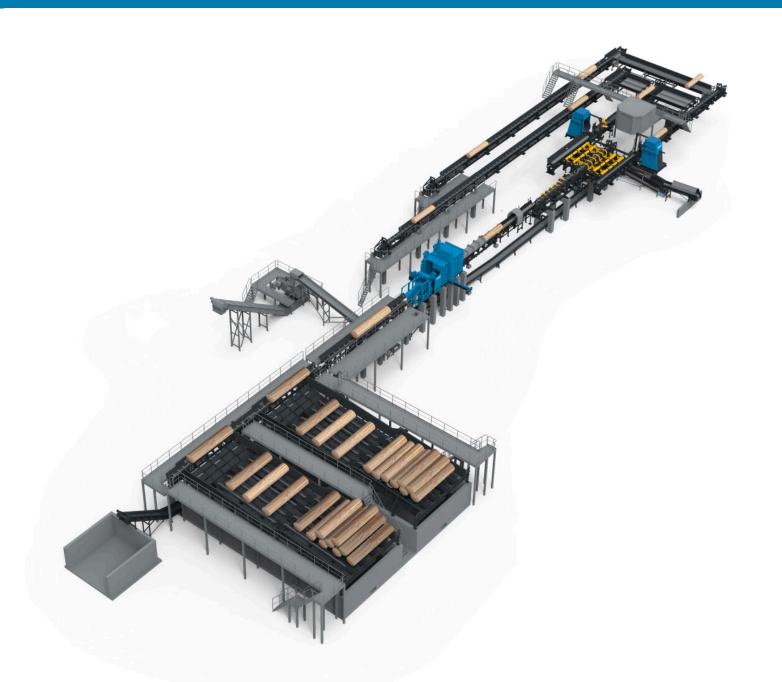

#### The fully automated and agile log cutting line

The Raute Log Cutting Line R7 is the most sophisticated and agile log cutting solution on the market. The pendulum saw makes cutting the various sized logs into desired size blocks possible, so this is the only cutting solution you need. It even comes with a block debarking which gives you the 2-in-1 solution to your veneer production process. This Log cutting line R7 is the one you want on your woodyard.

The Raute's Nordic design Log Cutting Line R7 is constructed with solid, high-quality parts and assured with years of knowledge and experience. The fully automated line gives you the maximum capacity of 10 logs with a maximum diameter of 800 mm per minute. For this line, it doesn't matter how long and thick logs are fed to the line, this handles them all.