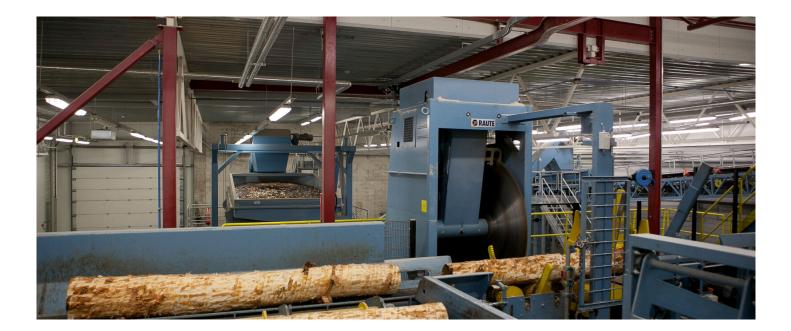

#### The fully automated and agile log cutting line

The Raute Log Cutting Line R7 is the most sophisticated and agile log cutting solution on the market. The pendulum saw makes cutting the various sized logs into desired size blocks possible, so this is the only cutting solution you need. It even comes with a block debarking which gives you the 2-in-1 solution to your veneer production process. This Log cutting line R7 is the one you want on your woodyard.

The Raute's Nordic design Log Cutting Line R7 is constructed with solid, high-quality parts and assured with years of knowledge and experience. The fully automated line gives you the maximum capacity of 10 logs with a maximum diameter of 800 mm per minute. For this line, it doesn't matter how long and thick logs are fed to the line, this handles them all.