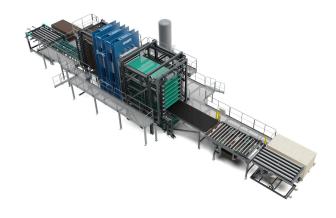

## Multi-Daylight Panel Overlaying Line R5

## **BENEFITS**

- good capacity with short press cycle time press open time less than 60 seconds
- Use phenolic, melamine, MDO etc. overlay films in roll or sheet form
- Suitable for all panel and film sizes
- standardized parts ensure spare part availability, maintenance and support available 24/7

## **TECHNICAL DETAILS**

| Operators on the Line        | 1-2              |
|------------------------------|------------------|
| Installed power (kW)         | 200              |
| Daylight No. (max)           | 16               |
| Product Thickness Range (mm) | 4-50             |
| Press open-time (s)          | 45-60            |
| Panel feeding                | Automatic/Manual |