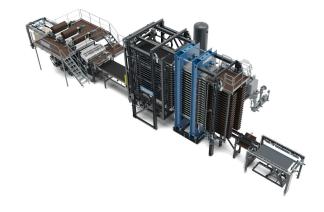

## Multi-Daylight Panel Overlaying Line R7

## **BENEFITS**

- highest capacity with short press cycle time press open time less than 60 seconds
- Use phenolic, melamine, MDO etc. overlay films in roll or sheet form, up to 3 films on the top and bottom surface
- Suitable for all panel and film sizes
- · Only one operator needed
- standardized parts ensure spare part availability, maintenance and support available 24/7

## **TECHNICAL DETAILS**

| Operators on the Line        | 1         |
|------------------------------|-----------|
| Installed power (kW)         | 210       |
| Daylight No. (max)           | 20        |
| Product Thickness Range (mm) | 4-50      |
| Press open-time (s)          | 45-60     |
| Panel feeding                | Automatic |