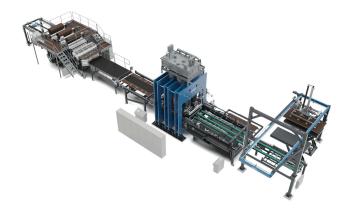

## Short Cycle Panel Overlaying Line R7

## BENEFITS

- high capacity with short press cycle time open time less than 15 seconds
- Use phenolic, melamine, MDO etc. overlay films in roll or sheet form
- up to 6 carriages for film rolls, with up to 3 films on the top and bottom surfaces
- Suitable for all panel and film sizes, and coating particle board
- standardized parts ensure spare part availability, maintenance and support available 24/7

## **TECHNICAL DETAILS**

| Operators on the Line        | 1         |
|------------------------------|-----------|
| Installed power (kW)         | 150       |
| Daylight No. (max)           | 1         |
| Product Thickness Range (mm) | 6.5-40    |
| Press open-time (s)          | 9-15      |
| Panel feeding                | Automatic |