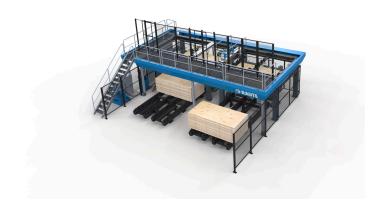

## **Panel Repair Station R5**

## **BENEFITS**

- Takes only 8x10m flat floor space
- One operator can handle two stations simultaneously
- Use 20% less repairing materials than traditional repairing methods
- Fast installation up and running in two weeks from delivery
- Uniform production quality is compliant with all main standards

## **TECHNICAL DETAILS**

| Operators on the Line          | 1                           |
|--------------------------------|-----------------------------|
| Minimum Floor space needed (m) | 8x10                        |
| Panel Thicknesses (mm)         | 3-40                        |
| Panel Sizes Variation (ft)     | 4x8-5x10, 8x13              |
| Repairing Methods              | Router, Polyurethane, Putty |
| Capacity up to (panels/min)    | 5                           |