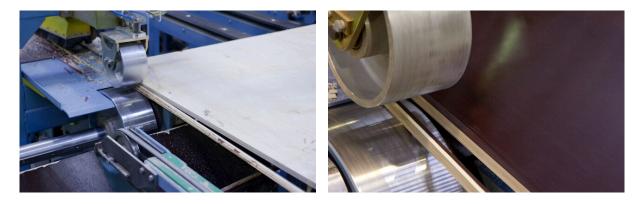

#### Overlaid or not - Panel trimming is essential for quality

The panels reach their final dimensions when they are trimmed and cut to size. After the panels are discharged from the press, they are stacked and fed onto the trimming line. If the panels are overlaid (coated), they typically go over the trimming again before grading and packing.

A modern trimming line cuts the wood-based panels to the final exact size or semifinished dimensions. High sawing accuracy reduces cutting margins and saves valuable raw material.

Raute offers three different panel trimming line series called R3, R5, and R7 from which the latter is the most automated one.