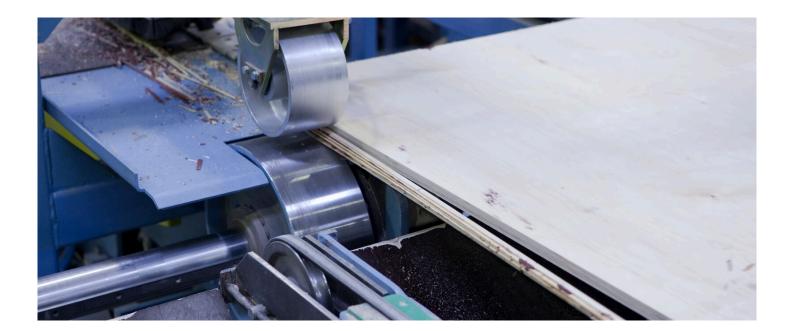

#### Overlaid or not - Panel trimming is essential for quality

The panels reach their final dimensions when they are trimmed and cut to size. After the panels are discharged from the press, they are stacked and fed onto the trimming line. If the panels are overlaid (coated), they typically go over the trimming again before grading and packing.

A modern trimming line cuts the wood-based panels to the final exact size or semifinished dimensions. High sawing accuracy reduces cutting margins and saves valuable raw material.

Raute offers three different panel trimming line series called R3, R5, and R7 from which the latter is the most automated one.