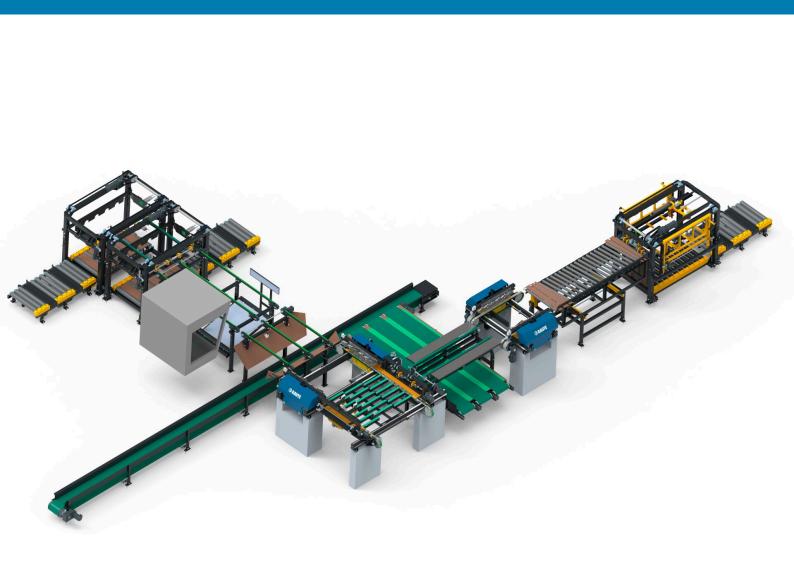

# Panel Trimming Line R5 - Proven workhorse of the industry

Raute Trimming Line R5 is the guaranteed workhorse for basic dimension panels, such as 4x8 ft or 5x10 ft. This R5-Series line is designed to operate semi-automatically and it only requires one operator. Sawing units are equipped with scoring blades to give the best possible sawing quality.

Trimming Line R5 is semi-automatically controlled and monitored all the time and your production data is available in the industry's leading data capturing tool, MillSIGHTS.

Trimming Line R5 is fully upgradable to Raute's R7-Series trimming line.

## **Technical specifications**

| Operators on the Line  | 1               |
|------------------------|-----------------|
| Panel size (ft)        | 4x8, 5x10, 5x12 |
| Sawing accuracy        | ±0,5 mm/m       |
| Grading                | Manual          |
| Trimming edge per side | 10-150 mm       |
| Sawing speed           | 40-120 m/min    |
| Splitting              | •               |
| Scoring blade          |                 |