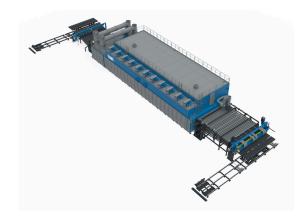

## Veneer Drying Line R5

## **BENEFITS**

- 189 Raute R5-Series lines have been delivered
- The oldest still operating Raute drying line was installed in 1974
- There are 46 Raute 6200 mm, "4-wide" dryers making moisture optimized veneer globally
- 47 pcs of popular 6-deck dryer have been delivered by Raute

## **TECHNICAL DETAILS**

| Veneer thickness (mm)                       | 1,0 - 4 |
|---------------------------------------------|---------|
| Operators on the Line                       | 3       |
| Heat Energy Consumption (KWh/m3 Dry Veneer) | 403     |
| Stainless Steel Skins                       | No      |
| Drying Time (min)*                          | 3.09    |
| Make-up Air Valves                          |         |
| Smoke extraction cells                      |         |
| Optimized heating system                    |         |
| Misting System                              |         |
| Dry veneer capacity* up to (m3/h)           | 12,3    |
| Installed power (kW)                        | 655     |
|                                             |         |