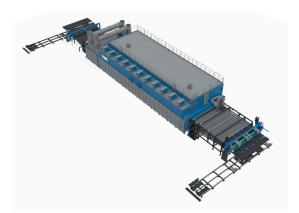

## Veneer Drying Line R5

| Veneer thickness (mm)                       | 1,0 - 4 |
|---------------------------------------------|---------|
| Operators on the Line                       | 3       |
| Heat Energy Consumption (KWh/m3 Dry Veneer) | 403     |
| Stainless Steel Skins                       | No      |
| Drying Time (min)*                          | 3.09    |
| Make-up Air Valves                          | •       |
| Smoke extraction cells                      | •       |
| Optimized heating system                    |         |
| Misting System                              |         |
| Dry veneer capacity* up to (m3/h)           | 12,3    |
| Installed power (kW)                        | 655     |