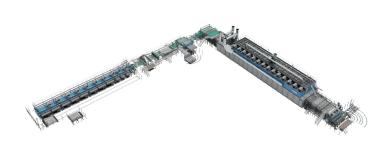

## Veneer Drying Line R7

The most efficient and advanced veneer drying line in the industry.

## **TECHNICAL DETAILS**

| Veneer thickness (mm)                       | 0,6 - 4 |
|---------------------------------------------|---------|
| Heat Energy Consumption (KWh/m3 Dry Veneer) | 400     |
| Stainless Steel Skins                       |         |
| Drying Time (min)*                          | 2.89    |
| Make-up Air Valves                          |         |
| Smoke extraction cells                      | •       |
| Sealant cells                               |         |
| Optimized heating system                    |         |
| Exhaust Air Blower                          |         |
| Misting System                              |         |
| Dry veneer capacity* up to (m3/h)           | 13,6    |
| Installed power (kW)                        | 595     |