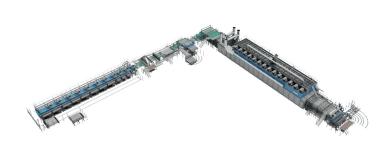

## Veneer Drying Line R7

The most efficient and advanced veneer drying line in the industry.

## **BENEFITS**

- Save 15% in energy consumption/m3 produced veneer
- Increase drying capacity by 10%
- Zero emissions of VOC is achieved with R7-series dryers
- Just one operator is needed to run this drying line

## **TECHNICAL DETAILS**

| Veneer thickness (mm)                       | 0,6 - 4 |
|---------------------------------------------|---------|
| Heat Energy Consumption (KWh/m3 Dry Veneer) | 400     |
| Stainless Steel Skins                       |         |
| Drying Time (min)*                          | 2.89    |
| Make-up Air Valves                          |         |
| Smoke extraction cells                      | •       |
| Sealant cells                               |         |
| Optimized heating system                    |         |
| Exhaust Air Blower                          |         |
| Misting System                              |         |
| Dry veneer capacity* up to (m3/h)           | 13,6    |
| Installed power (kW)                        | 595     |