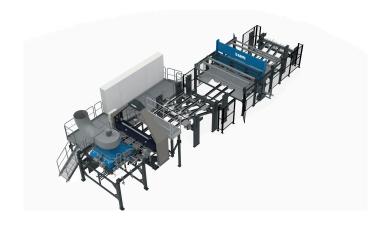

## Veneer Patching Line R5

## **BENEFITS**

- over 4 million patches are made daily with Raute patching technology
- no over patching saves up to 10% in number of patches needed
- speed 50 patches/min
- highest retention with solid wood butterfly patches
- only one operator

## **TECHNICAL DETAILS**

| Veneer thickness (mm)                                                       | 1.1 – 5          |
|-----------------------------------------------------------------------------|------------------|
| Operators on the Line                                                       | 1                |
| Manual stacking                                                             | •                |
| Installed power (kW)                                                        | 125              |
| Veneer size variation (ft)                                                  | 4x4 - 8x8 - 8x13 |
|                                                                             |                  |
| Defect detection camera                                                     | XX               |
| Defect detection camera  Capacity up to (veneers/h with avg. 10patch/sheet) | XX<br>600        |