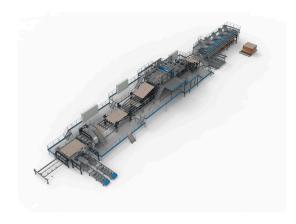

## Veneer Patching Line R7

## **BENEFITS**

- Up to 3200 patches /h/level
- No over patching saves up to 10% in number of patches needed
- highest retention with solid wood butterfly patches
- one operator

## **TECHNICAL DETAILS**

| Veneer thickness (mm)                                                         | 1.1 – 5          |
|-------------------------------------------------------------------------------|------------------|
| Operators on the Line                                                         | 1                |
| Installed power (kW)                                                          | 200              |
| Veneer size variation (ft)                                                    | 4x4 - 8x8 - 8x13 |
| Defect detection camera                                                       | XXX              |
|                                                                               |                  |
| Capacity up to (veneers/h with avg. 10patch/sheet)                            | 1200             |
| Capacity up to (veneers/h with avg. 10patch/sheet)  Automatic veneer stacking | 1200             |