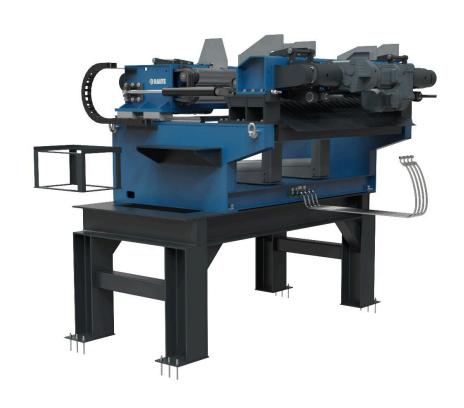

# Block Round-up Lathe R3 - for small diameter blocks

Block Round-up Lathe R3 is designed especially for use as part of the spindleless Veneer Peeling Line R3, but can also operate as a standalone round-up lathe.

This robust Nordic design round-up lathe is perfect for utilizing small diameter blocks with reasonable investment. The standard round-up lathes fit your needs with three different size models: 4/3 ft, 5/4 ft and 8 ft. The lathe is operated by one operator.

## **Technical specifications**

| Block Diameter (mm)          | 90 - 450 |
|------------------------------|----------|
| Block Cycle time up to (pcs) | 6        |
| Block length nom. (ft)       | 3 - 8    |