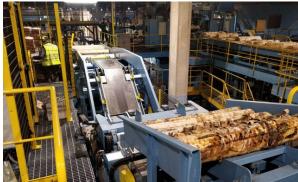

#### Block chargers - optimal centering improves veneer recovery

Block charger is the start of your veneer, plywood or LVL manufacturing process and determines its effectiveness. If block centering is not optimized, you will permanently lose the opportunity to maximize the yield and full sheet recovery from your raw material.

Accurate laser scanning together with optimal block centering algorithms ensure recovery and maximize the amount of high-quality face veneer. Proper centering adapts to any block: different shapes and sizes, curved blocks and varied diameters.