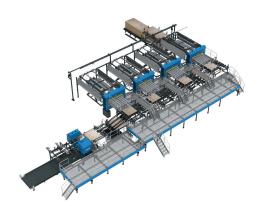

## **Veneer Scarf-Jointing Line R5**

## **BENEFITS**

- Best quality on the market
- · Small installation space needed
- One operator needed
- Strong joints

## **TECHNICAL DETAILS**

| Veneer thickness (mm)           | 1,2 – 3,6 |
|---------------------------------|-----------|
| Operators on the Line           | 1         |
| Capacity up to (m3/h)           | 30        |
| Joints/8h up to                 | 10000     |
| Line Speed (m/s)                | 1,0       |
| Feeding speed (pcs/min) max     | 25        |
| Veneer infeed Length up to (mm) | 2600      |
| End Product Length Up To (mm)   | 4200      |
| Stack Height outfeed (mm)       | 1200      |
| Number of presses               | 4         |
| Adjustable bevel length, (mm)   | 20-25     |
| Veneer infeed Width up to (mm)  | 2600      |