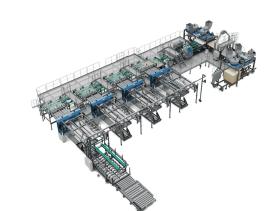

## Veneer Scarf-Jointing Line R7

## BENEFITS

- Improve yield up to 2%
- One operator needed
- Reduce gluing time 1,5 seconds per joint
- Best quality on the market
- The strongest scarf-joints in the world

| Veneer thickness (mm)           | 1,2 – 3,6 |
|---------------------------------|-----------|
| Operators on the Line           | 1         |
| Capacity up to (m3/h)           | 45        |
| Joints/8h up to                 | 13500     |
| Line Speed (m/s)                | 1,3       |
| Feeding speed (pcs/min) max     | 36        |
| Veneer infeed Length up to (mm) | 2600      |
| End Product Length Up To (mm)   | 4200      |
| Stack Height outfeed (mm)       | 1500      |
| Number of presses               | 5         |
| Adjustable bevel length, (mm)   | 20-25     |
| Calibration sawing              | •         |
| Servo Veneer alignment          | •         |
| 2-Component Gluing system       | •         |