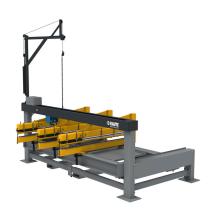

## Panel Performance Tester - Offline

Proved to be the perfect solution for the panel quality control for Static load testing and impact load testing.

## **TECHNICAL DETAILS**

|                         | Panel Performance Tester - Offline |
|-------------------------|------------------------------------|
| Length (in/mm)          | 58 / 1473                          |
| Width (in/mm)           | 39 / 990                           |
| Height (in/mm)          | 81 / 2057                          |
| Mass (lbs/kg)           | 2,900 / 1 315                      |
| Min. Clearances (in/mm) | 130x87x81 / 3302x2210x2057         |
| Panel size (ft)         | 4x4                                |
| Panel Thickness (in/mm) | [1/4 - 1 1/8] / [7-28]             |