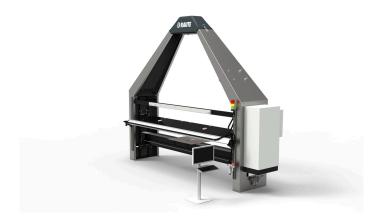

## Veneer Visual Analyzer R7 - Peeling

High accuracy color camera based analyzer with multiple optimization features to optimize the clipping process.