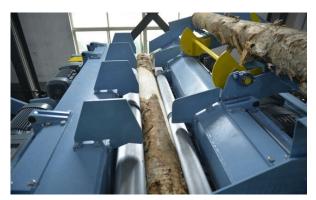

Raute laser centering solutions in our R5 and R7-Series peeling utilize automated centering. Its patented autocalibration maintains centering accuracy improving yield in continuous operation.

Round-up lathe is an efficient method for centering straight, small diameter blocks. Raute R3-Series peeling line utilizes a manual round-up lathe before veneer peeling to peel off bark and round the blocks.