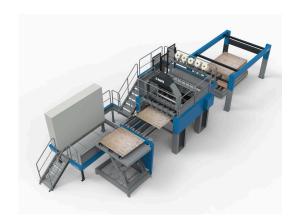

## **Core Veneer Composing Line R5**

## **BENEFITS**

- Only one operator needed
- The tightest and strongest joints in the world
- Open defect scanning and accurate clipping gives up to 5% more recovery

## **TECHNICAL DETAILS**

|                                       | R5-5ft      | R5-8ft      |
|---------------------------------------|-------------|-------------|
| Veneer thickness (mm)                 | 1,2 - 4,2   | 1,2 - 4,2   |
| Operators on the Line                 | 1           | 1           |
| Installed power (kW)                  | 45          | 45          |
| Line Speed up to (m/min)              | 45          | 45          |
| Capacity, (length meter/h)            | 400         | 400         |
| Minimum random width (mm)             | 60          | 60          |
| Composed sheet width (mm)             | 1000 - 4500 | 1000 - 4500 |
| Veneer Visual Analyzer R5 – Composing | •           | •           |