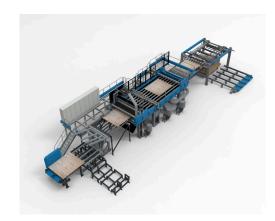

## Face Veneer Composing Line R7

Maximize face veneer recovery with the most advanced technology on the market, that meets even the most demanding needs for composed face veneer quality.

## **BENEFITS**

- · Only one operator needed
- Maximized face veneer recovery through accurate defect detection and clipping
- The strongest and invisible face grade joints in the world
- Up to 20% face veneer recovery compared to other technologies

## **TECHNICAL DETAILS**

|                                       | R7-5ft      | R7-8ft      |
|---------------------------------------|-------------|-------------|
| Veneer thickness (mm)                 | 1,2 - 3,6   | 1,2 - 3,6   |
| Operators on the Line                 | 1           | 1           |
| Installed power (kW)                  | 120         | 125         |
| Line Speed up to (m/min)              | 45          | 45          |
| Capacity, (length meter/h)            | 300         | 300         |
| Veneer Visual Analyzer R7 – Composing | •           | •           |
| Minimum random width (mm)             | 200         | 200         |
| Composed sheet width (mm)             | 1000 - 4500 | 1000 - 4500 |