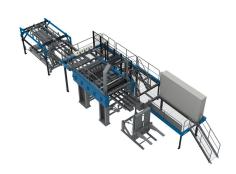

## **Green Veneer Composing Line R7**

Automate the collection of randoms and compose them into full sheets with strong joints that don't break in drying. Analyzers maximize green veneer recovery.

## **BENEFITS**

- Up to 5% better drying process efficiency through full sheet handling
- · Only one operator needed
- Up to 4% better veneer recovery
- · The strongest joints in the world

## **TECHNICAL DETAILS**

|                                       | R7-5ft      | R7-8ft      |
|---------------------------------------|-------------|-------------|
| Veneer thickness (mm)                 | 1,2 - 3,6   | 1,2 - 3,6   |
| Operators on the Line                 | 1           | 1           |
| Installed power (kW)                  | 60          | 70          |
| Line Speed up to (m/min)              | 45          | 45          |
| Capacity, (length meter/h)            | 390         | 375         |
| Veneer Visual Analyzer R7 – Composing |             | •           |
| Minimum random width (mm)             | 150         | 150         |
| Composed sheet width (mm)             | 1000 - 4500 | 1000 - 4500 |