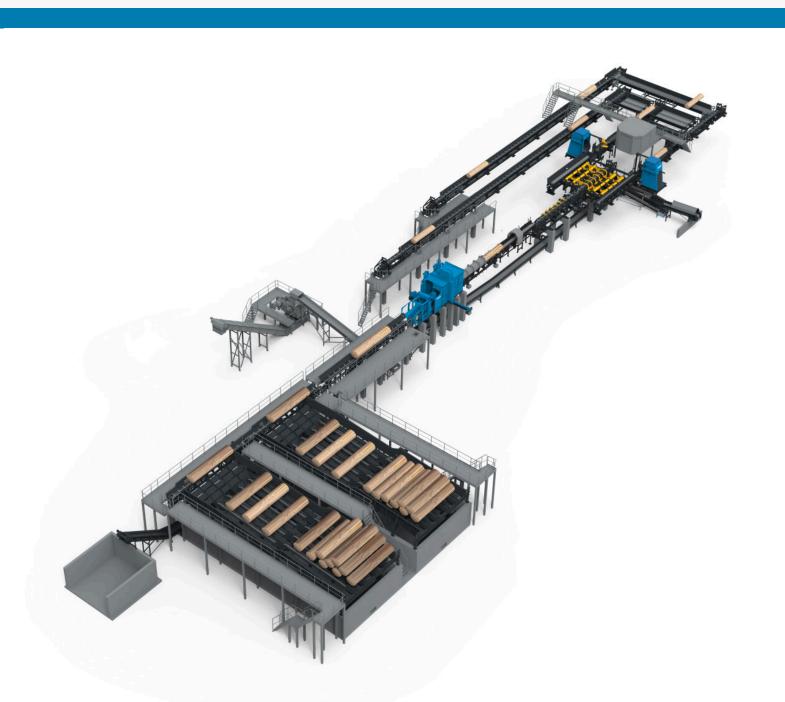

## The fully automated and agile log cutting line

The Raute Log Cutting Line R7 is the most sophisticated and agile log cutting solution on the market. The pendulum saw makes cutting the various sized logs into desired size blocks possible, so this is the only cutting solution you need. It even comes with a block debarking which gives you the 2-in-1 solution to your veneer production process. This Log cutting line R7 is the one you want on your woodyard.

The Raute's Nordic design Log Cutting Line R7 is constructed with solid, high-quality parts and assured with years of knowledge and experience. The fully automated line gives you the maximum capacity of 10 logs with a maximum diameter of 800 mm per minute. For this line, it doesn't matter how long and how thick logs are fed to the line, this handles them all.