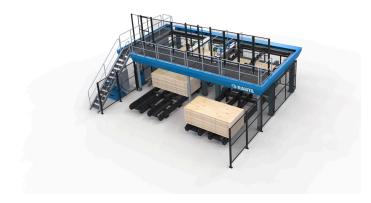

## **Panel Repair Station R5**

## BENEFITS

- Takes only 8x10m flat floor space
- One operator can handle two stations simultaneously
- Uses 20% less repairing materials than traditional repairing methods
- Fast Installation up and running in two weeks from delivery
- Uniform production quality is compliant with all main standards

| Operators on the Line          | 1                        |
|--------------------------------|--------------------------|
| Minimum Floor space needed (m) | 8x10                     |
| Panel Thicknesses (mm)         | 3 - 40                   |
| Panel Sizes Variation (ft)     | 4x8 - 5x10, 8x13         |
| Repairing Methods              | Router and poly or putty |
| Capacity up to (panels/min)    | 5                        |